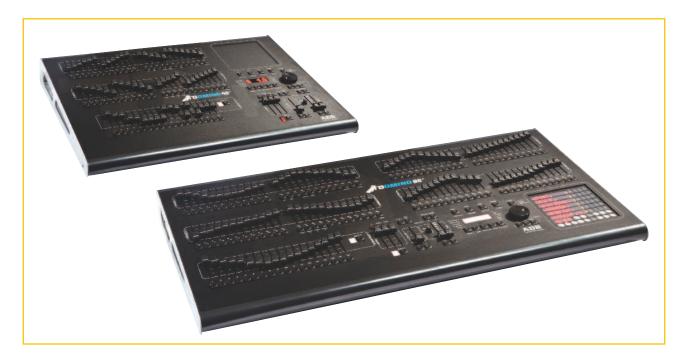

# DOMINO 48 XT DOMINO 96 XT

Memory Lighting Control Desk 48 or 96 Channels

#### DESCRIPTION

- 48 faders in 2-preset mode or 96 faders in extended mode on DOMINO 96 XT - 24/48 faders on DOMINO 48 XT.
- 48 faders configurable as channels, submasters or playbacks on DOMINO 96 XT - 24 faders on DOMINO 48 XT.
- Theatrical dipless crossfade with 2 general masters, stage and preset, and dedicated buttons.
- Minimum of 500 theatrical memories to easily create and modify theatrical playbacks.
- Individual In (Up) and Out (Down) fade times for each memory and for each submaster.
- Up to 594 submasters on the DOMINO 96 XT 378 on the DOMINO 48 XT.
- Up to 594 chasers on the DOMINO 96 XT 378 on the DOMINO 48 XT; up to 250 steps of a Chaser can be recorded as Channels, Memory or Snapshot of the output.
- Flash/Assign pushbuttons with LED for each of the 96 faders on the DOMINO 96 XT 48 on the DOMINO 48 XT.
- Up to 66 submasters on DOMINO 96 XT can be played simultaneously – 43 on the DOMINO 48 XT.
- LED display showing status information via scrolling messages.
- 1 SVGA output for displaying memories, patch, texts and help menus in multiple languages.
- 1 USB connector for show recording and software update.
- MIDI IN/OUT connector for Midi functionality.
- Moving light control module, on DOMINO 48 XT M & 96 XT M as standard, and on DOMINO 48 XT & 96 XT as retrofit option:
  - Powerful effects engine and automatic fanning of fixtures.
  - Extensive fixture library with Web updates.
  - Comprehensive controls for filters, pallets, presets, cloning, groups, storing, lock home, etc ...
  - 6 touch pad displayers (virtual wheels) for parameter control.
  - DOMINO 48 XT M: 36 groups, 96 presets, 96 pallets and 378 effects.
  - DOMINO 96 XT M: 36 groups, 192 presets, 192 pallets and 594 effects.
- 2 Physical DMX512/1990 output on XLR-5F connector.
- Fully proportional patch to 1024 dimmers.