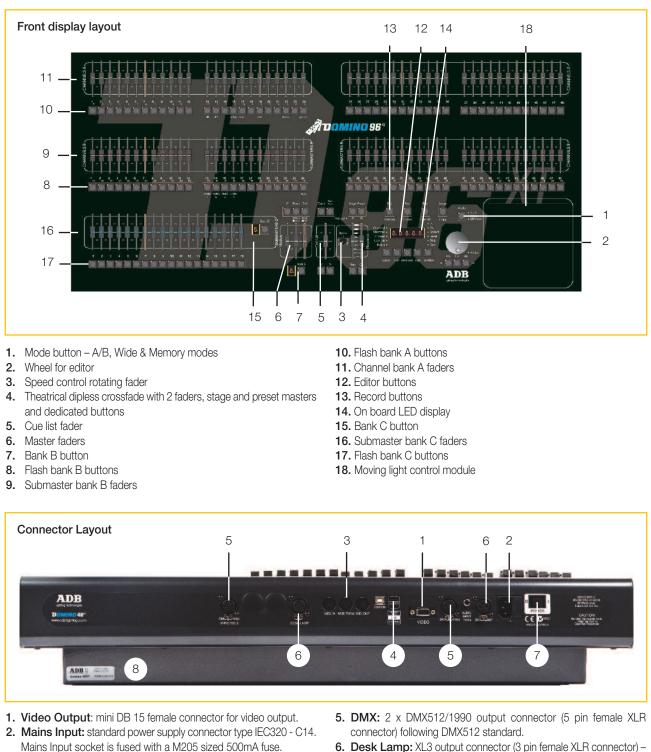

# DOMINO 48 XT **DOMINO 96 XT**

Memory Lighting Control Desk 48 or 96 Channels

- 6. Desk Lamp: XL3 output connector (3 pin female XLR connector) -12 VDC.
- 7. Power Switch
- 8. Product identity plate: product name and serial number.

This equipment complies with all applicable European directives and carries a CE mark.

3. Midi (IN, THRU, OUT): 3 DIN 5 sockets (5 female contacts) fol-

4. USB: 1 USB in and 2 USB out sockets following USB standard.

lowing MIDI standard.

Factory & Group Logistic Centre Pactory & Group Logistic Centre Zone Industrielle Rouvroy - 02100 Saint-Quentin - France T: +33.(0)3.23.06.35.70 - F: +33.(0)3.23.67.66.56 info@adblighting.com - www.adbstagelight.com