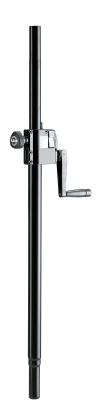

## Distance rod with hand crank

Solid steel tubing to connect satellite systems.

Height-adjustment by hand crank. Extra safety features provided by additional push-button and locking screw to avoid uncontrolled reverse motion.